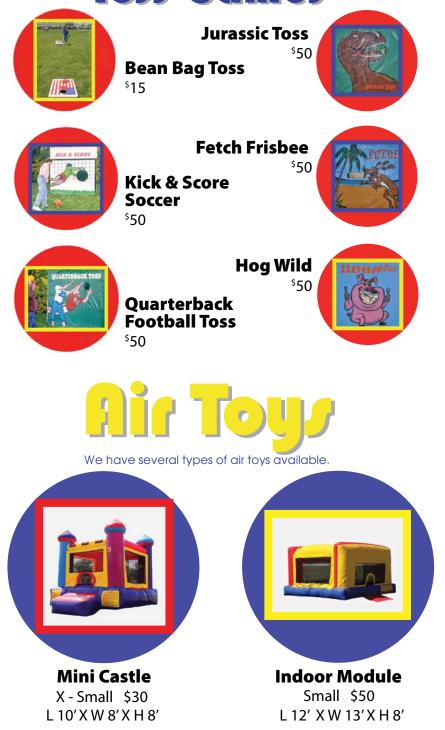

## Gear Rental Bldg. 978 (MWR)

Mon-Sat | 10 a.m.-6 p.m. Closed on Sunday & U.S. Holidays

Call 264-6205 for information on booking

Small \$50 L 12' X W 11' X H 8' **Crayon** Small <sup>\$</sup>50 L 12' X W 11' X H 8'