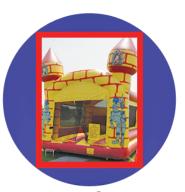

**Dalmation** Medium <sup>\$</sup>75 L 12'X W 11'X H 12'

Large <sup>\$</sup>100 L 13' X W 13' X H 12'

Castle Large <sup>\$</sup>100 L 15" X W 13' X H 17'