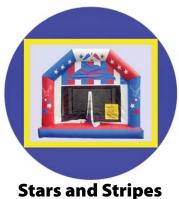

## Gear Rental Bldg. 978 (MWR)

Mon-Sat | 10 a.m.-6 p.m. Closed on Sunday & U.S. Holidays

Call 264-6205 for information on booking

Small \$50 L 12' X W 11' X H 8' **Crayon** Small <sup>\$</sup>50 L 12' X W 11' X H 8'

**Dalmation** Medium <sup>\$</sup>75 L 12'X W 11'X H 12'

Large <sup>\$</sup>100 L 13' X W 13' X H 12'

Castle Large <sup>\$</sup>100 L 15" X W 13' X H 17'