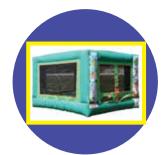

**Indoor Module** Small \$50 L 12' X W 13' X H 8'

Jungle Small \$50 L 12'XW 11'XH 8'

**Dalmation** Medium \$75 L 12'X W 11'X H 12'

Stars and Stripes Large \$100 L 13'XW 13'X H 12'

**Birthday Cake** Large \$100 L 18'X W 16'X H 15'5