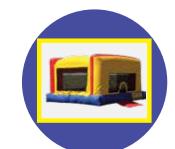

# GAMES

Spike Ball \$4

Ladderball \$4

Paddleball 54

Cornhole \$4

Plastic

We have several types of air toys available.

Mini Castle X - Small \$30 L 10'X W 8'X H 8'