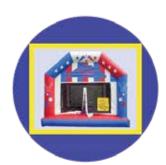

**Indoor Module** Small \$50 L 12' X W 13' X H 8'

Jungle Small \$50 L 12'XW 11'XH 8'

**Dalmation** Medium \$75 L 12'X W 11'X H 12'

Stars and Stripes Large \$100 L 13'XW 13'X H 12'

**Birthday Cake** Large \$100 L 18'X W 16'X H 15'5