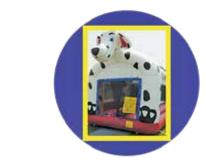

**Indoor Module** Small \$50 L 12' X W 13' X H 8'

Jungle Small \$50 L 12'XW 11'XH 8'

**Dalmation** Medium \$75 L 12'X W 11'X H 12'

Stars and Stripes Large \$100 L 13'XW 13'X H 12'

**Birthday Cake** Large \$100 L 18'X W 16'X H 15'5