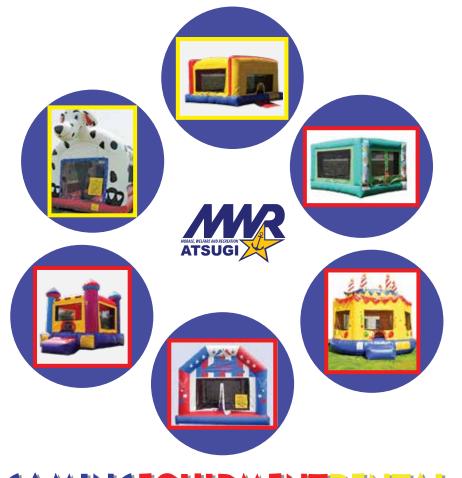

# GAMES

Spike Ball \$4

Ladderball \$4

Paddleball 54

Cornhole \$4

Plastic

We have several types of air toys available.

Mini Castle X - Small \$30 L 10'X W 8'X H 8'

**Indoor Module** Small \$50 L 12' X W 13' X H 8'

Jungle Small \$50 L 12'XW 11'XH 8'

**Dalmation** Medium \$75 L 12'X W 11'X H 12'

Stars and Stripes Large \$100 L 13'XW 13'X H 12'

**Birthday Cake** Large \$100 L 18'X W 16'X H 15'5